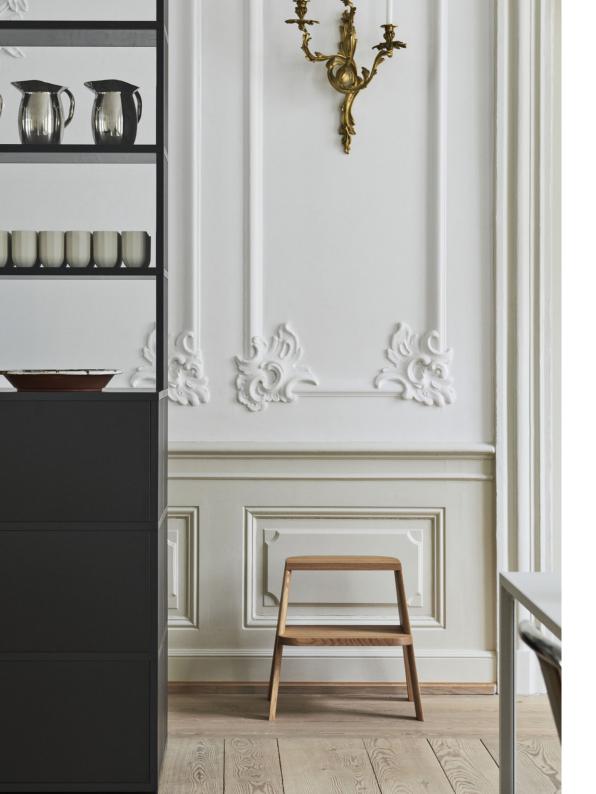

## **BUTLER**

Born from the desire to create a versatile step ladder to fit modern urban lifestyles, Shane Schneck has created in Butler a clever and multifunctional household item.

Providing two extra steps when used as a ladder, the larger lower step allows it to be utilised as a side table, stool or bedside bench when not serving its primary function. Crafted in solid oak with contemporary detailing, Butler comes pre-assembled and ready to use.