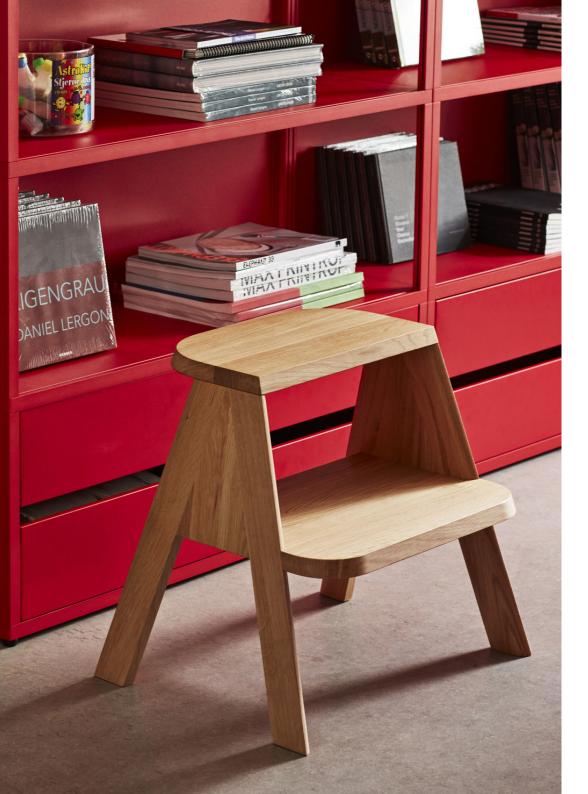

## **BUTLER**

Born from the desire to create a versatile step ladder to fit modern urban lifestyles, Shane Schneck has created in Butler a clever and multifunctional household item.

Providing two extra steps when used as a ladder, the larger lower step allows it to be utilised as a side table, stool or bedside bench when not serving its primary function. Crafted in solid oak with contemporary detailing, Butler comes pre-assembled and ready to use.