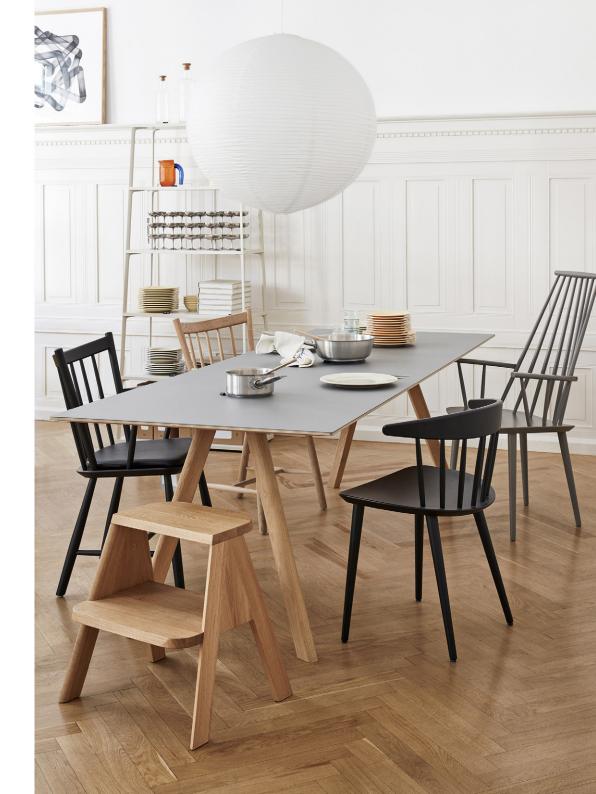

## **BUTLER**

Born from the desire to create a versatile step ladder to fit modern urban lifestyles, Shane Schneck has created in Butler a clever and multifunctional household item.

Providing two extra steps when used as a ladder, the larger lower step allows it to be utilised as a side table, stool or bedside bench when not serving its primary function. Crafted in solid oak with contemporary detailing, Butler comes pre-assembled and ready to use.

### DIMENSIONS

L50,5 x D42 x H49,5 cm

#### MATERIALS

Oiled solid oak