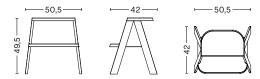

## **BUTLER**

Born from the desire to create a versatile step ladder to fit modern urban lifestyles, Shane Schneck has created in Butler a clever and multifunctional household item.

Providing two extra steps when used as a ladder, the larger lower step allows it to be utilised as a side table, stool or bedside bench when not serving its primary function. Crafted in solid oak with contemporary detailing, Butler comes pre-assembled and ready to use.

















### DIMENSIONS



L50,5 x D42 x H49,5 cm

#### MATERIALS

Oiled solid oak

#### COLOURS



OILED SOLID OAK

Please use below link to download packshots, lifestyle photos and other sales material of Butler

# Image Bank

Please use below link for order placement and further information

HAYb2b.com