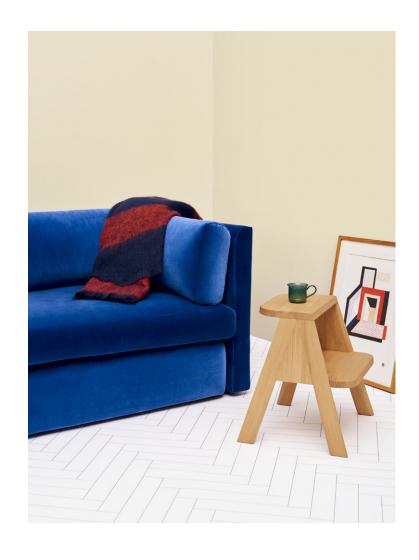

## **BUTLER**

Born from the desire to create a versatile step ladder to fit modern urban lifestyles, Shane Schneck has created in Butler a clever and multifunctional household item.

Providing two extra steps when used as a ladder, the larger lower step allows it to be utilised as a side table, stool or bedside bench when not serving its primary function. Crafted in solid oak with contemporary detailing, Butler comes pre-assembled and ready to use.

### DIMENSIONS

L50,5 x D42 x H49,5 cm

#### MATERIALS

Oiled solid oak