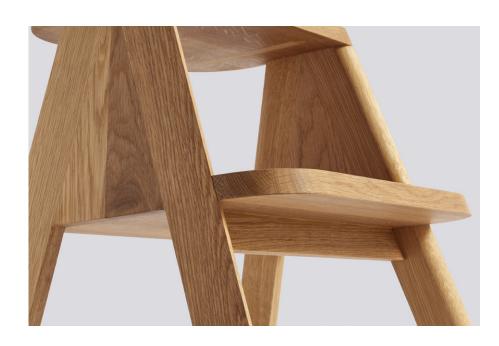

## **BUTLER**

Born from the desire to create a versatile step ladder to fit modern urban lifestyles, Shane Schneck has created in Butler a clever and multifunctional household item.

Providing two extra steps when used as a ladder, the larger lower step allows it to be utilised as a side table, stool or bedside bench when not serving its primary function. Crafted in solid oak with contemporary detailing, Butler comes pre-assembled and ready to use.

#### MATERIALS

Oiled solid oak