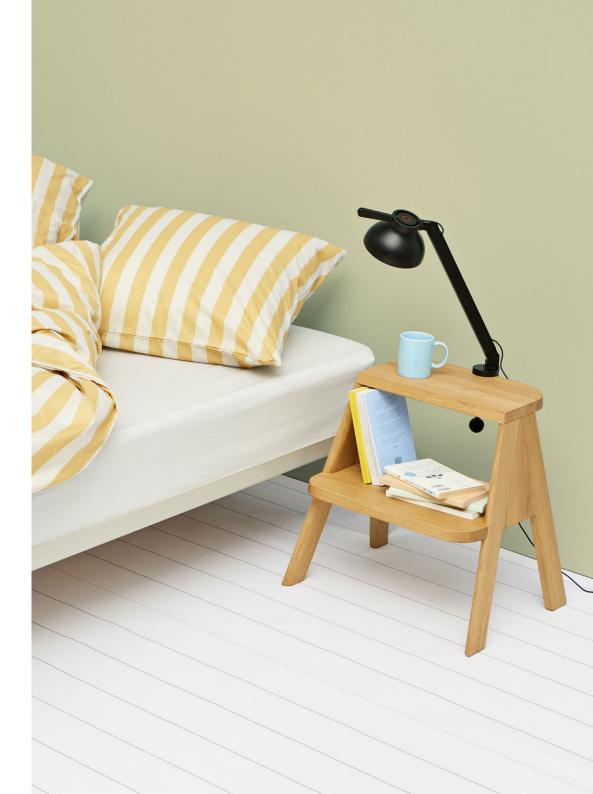

## **BUTLER**

Born from the desire to create a versatile step ladder to fit modern urban lifestyles, Shane Schneck has created in Butler a clever and multifunctional household item.

Providing two extra steps when used as a ladder, the larger lower step allows it to be utilised as a side table, stool or bedside bench when not serving its primary function. Crafted in solid oak with contemporary detailing, Butler comes pre-assembled and ready to use.

### DIMENSIONS

L50,5 x D42 x H49,5 cm

#### MATERIALS

Oiled solid oak