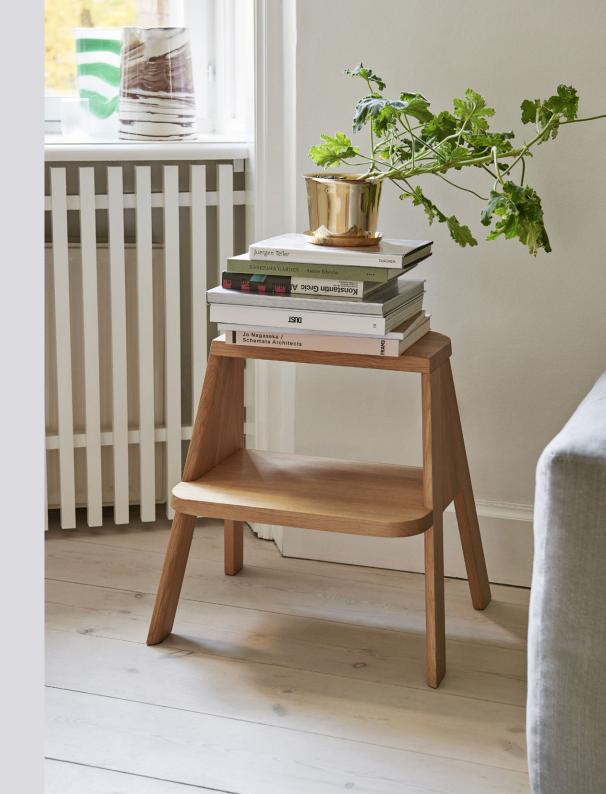

## **BUTLER**

Born from the desire to create a versatile step ladder to fit modern urban lifestyles, Shane Schneck has created in Butler a clever and multifunctional household item.

Providing two extra steps when used as a ladder, the larger lower step allows it to be utilised as a side table, stool or bedside bench when not serving its primary function. Crafted in solid oak with contemporary detailing, Butler comes pre-assembled and ready to use.