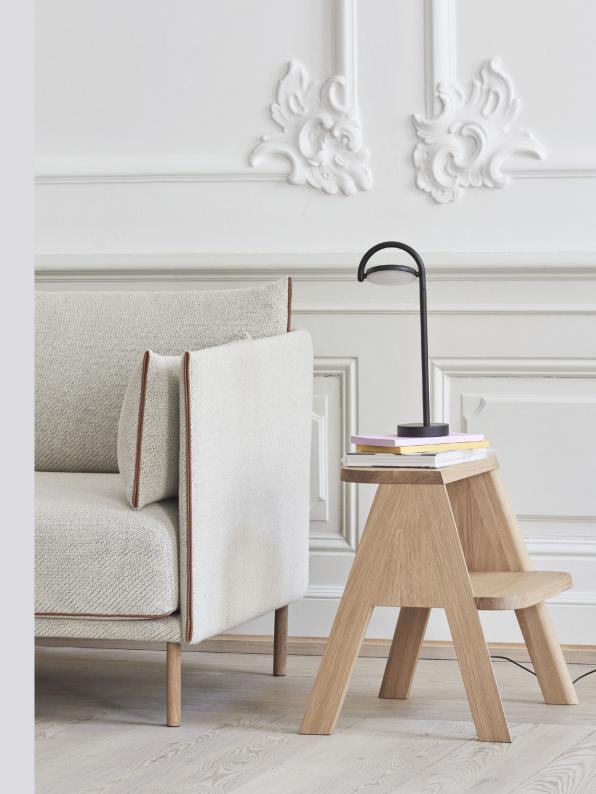

## **BUTLER**

Born from the desire to create a versatile step ladder to fit modern urban lifestyles, Shane Schneck has created in Butler a clever and multifunctional household item.

Providing two extra steps when used as a ladder, the larger lower step allows it to be utilised as a side table, stool or bedside bench when not serving its primary function. Crafted in solid oak with contemporary detailing, Butler comes pre-assembled and ready to use.