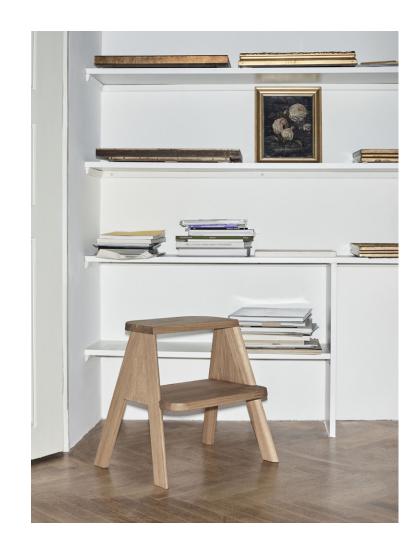

## **BUTLER**

Born from the desire to create a versatile step ladder to fit modern urban lifestyles, Shane Schneck has created in Butler a clever and multifunctional household item.

Providing two extra steps when used as a ladder, the larger lower step allows it to be utilised as a side table, stool or bedside bench when not serving its primary function. Crafted in solid oak with contemporary detailing, Butler comes pre-assembled and ready to use.

### DIMENSIONS

L50,5 x D42 x H49,5 cm

#### MATERIALS

Oiled solid oak