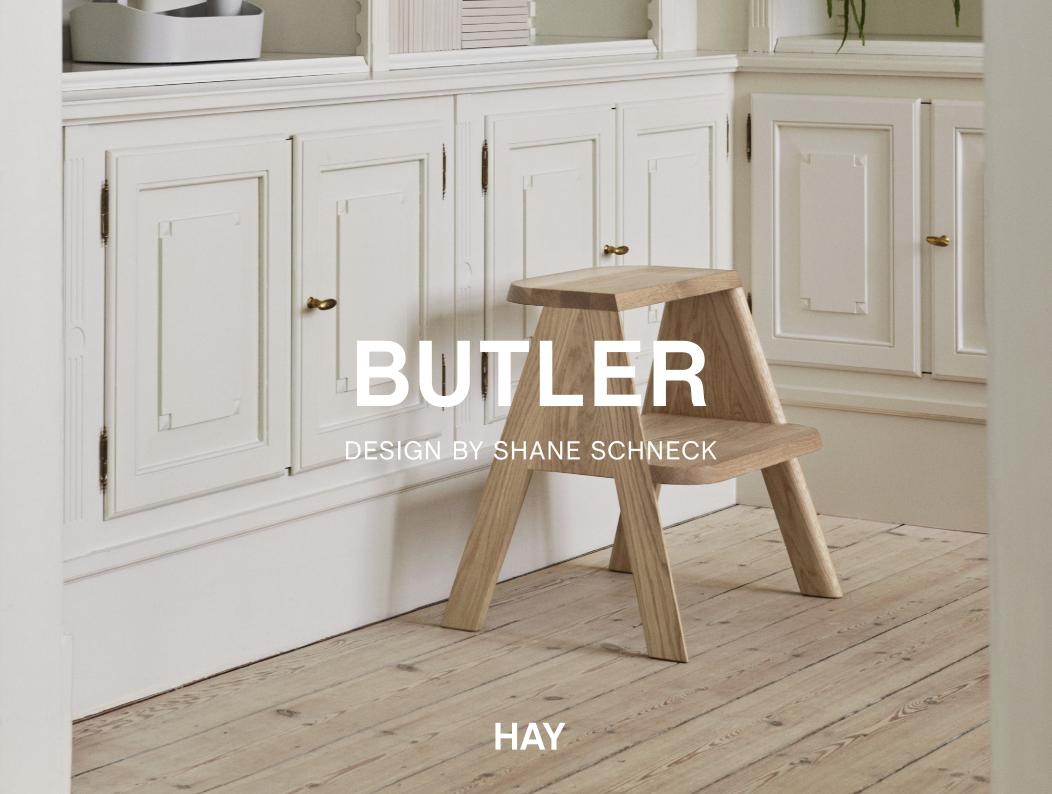

## **BUTLER**

Born from the desire to create a versatile step ladder to fit modern urban lifestyles, Shane Schneck has created in Butler a clever and multifunctional household item.

Providing two extra steps when used as a ladder, the larger lower step allows it to be utilised as a side table, stool or bedside bench when not serving its primary function. Crafted in solid oak with contemporary detailing, Butler comes pre-assembled and ready to use.

### DIMENSIONS

L50,5 x D42 x H49,5 cm

#### MATERIALS

Oiled solid oak